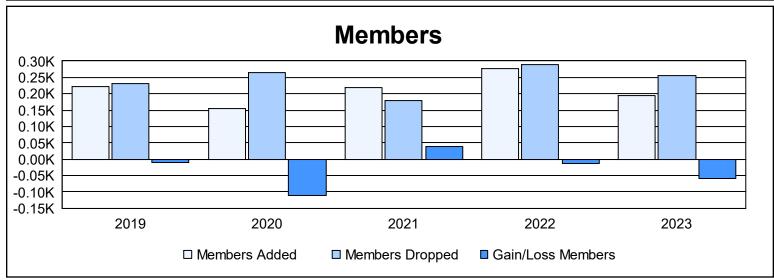

District 50 As of June 2023 Cumulative

| Year      | New<br>Clubs | Dropped<br>Clubs | Gain/<br>Loss<br>Clubs | New<br>Members | Charter<br>Members | Reinstate<br>Members | Transfer<br>Members | Total<br>Member<br>Added | Total<br>Members<br>Dropped | Gain/<br>Loss<br>Members |
|-----------|--------------|------------------|------------------------|----------------|--------------------|----------------------|---------------------|--------------------------|-----------------------------|--------------------------|
| 2018-2019 | 1            | 1                | 0                      | 173            | 34                 | 7                    | 9                   | 223                      | 232                         | -9                       |
| 2019-2020 | 1            | 2                | -1                     | 108            | 19                 | 20                   | 8                   | 155                      | 266                         | -111                     |
| 2020-2021 | 0            | 1                | -1                     | 184            | 2                  | 18                   | 14                  | 218                      | 179                         | 39                       |
| 2021-2022 | 3            | 5                | -2                     | 173            | 73                 | 10                   | 21                  | 277                      | 289                         | -12                      |
| 2022-2023 | 1            | 2                | -1                     | 140            | 23                 | 22                   | 11                  | 196                      | 255                         | -59                      |
| Average   | 1            | 2                | -1                     | 156            | 30                 | 15                   | 13                  | 214                      | 244                         | -30                      |