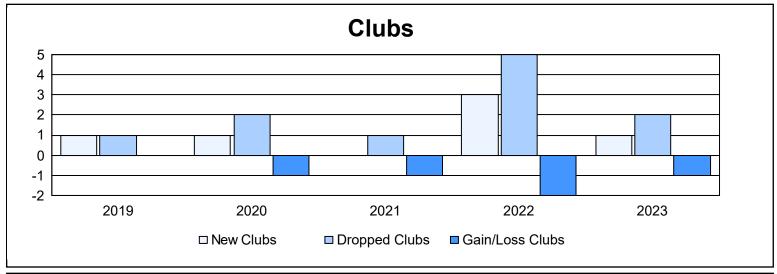

District 50 As of June 2023 Cumulative

| Year      | New<br>Clubs | Dropped<br>Clubs | Gain/<br>Loss<br>Clubs | New<br>Members | Charter<br>Members | Reinstate<br>Members | Transfer<br>Members | Total<br>Member<br>Added | Total<br>Members<br>Dropped | Gain/<br>Loss<br>Members |
|-----------|--------------|------------------|------------------------|----------------|--------------------|----------------------|---------------------|--------------------------|-----------------------------|--------------------------|
| 2018-2019 | 1            | 1                | 0                      | 173            | 34                 | 7                    | 9                   | 223                      | 232                         | -9                       |
| 2019-2020 | 1            | 2                | -1                     | 108            | 19                 | 20                   | 8                   | 155                      | 266                         | -111                     |
| 2020-2021 | 0            | 1                | -1                     | 184            | 2                  | 18                   | 14                  | 218                      | 179                         | 39                       |
| 2021-2022 | 3            | 5                | -2                     | 173            | 73                 | 10                   | 21                  | 277                      | 289                         | -12                      |
| 2022-2023 | 1            | 2                | -1                     | 140            | 23                 | 22                   | 11                  | 196                      | 255                         | -59                      |
| Average   | 1            | 2                | -1                     | 156            | 30                 | 15                   | 13                  | 214                      | 244                         | -30                      |